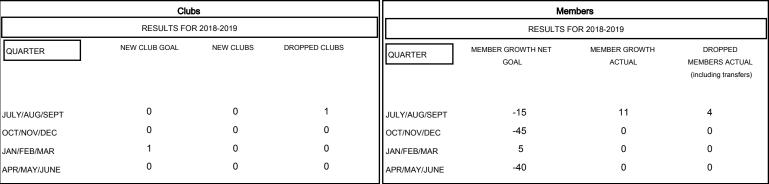

838 (68.58%)

384 (31.42%)

| DROPPED CLUBS: 1 |   |
|------------------|---|
| DROPPED MEMBERS  |   |
| DECEASED         | 0 |
| CLUB CANCELLED   | 0 |
| OTHER            | 4 |
| TOTAL            | 4 |

| 9 CLUBS OF 62 ADDED 1 OR MORE | GENDER DISTRIBUTION |                          |
|-------------------------------|---------------------|--------------------------|
| NEW MEMBERS                   | MALE                | 838 (68.58%              |
|                               | FEMALE              | 384 (31.42%              |
|                               | Women Percentag     | ge Fiscal Year Goal: 38% |