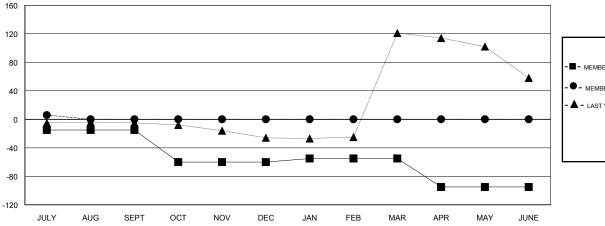

## GOALS AND ACTUAL MEMBERS CUMULATIVE

| -■- MEMBER GROWTH NET GOAL        |  |
|-----------------------------------|--|
| - ● - MEMBER GROWTH ACTUAL        |  |
| - ▲ - LAST YEAR MEMBERSHIP ACTUAL |  |
|                                   |  |
|                                   |  |
|                                   |  |